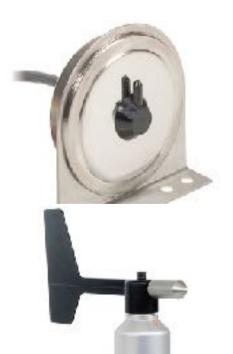

### 3. MEASUREMENT EQUIPMENTS

First step for a high quality wind measurement campaigns is to choose best measurement equipments. XGEN supplies all required sensors and data loggers for wind measurement campaigns. XGEN also supply after sale services such as free trainings to be sure that end user configures the measurement station well.

- Data Loggers
- Anemometers (Both cup and ultrasonic type)
- Windvanes

- Temperature & Humidity Sensors
- Pressure Sensors
- Data Cables
- Other Required Equipments