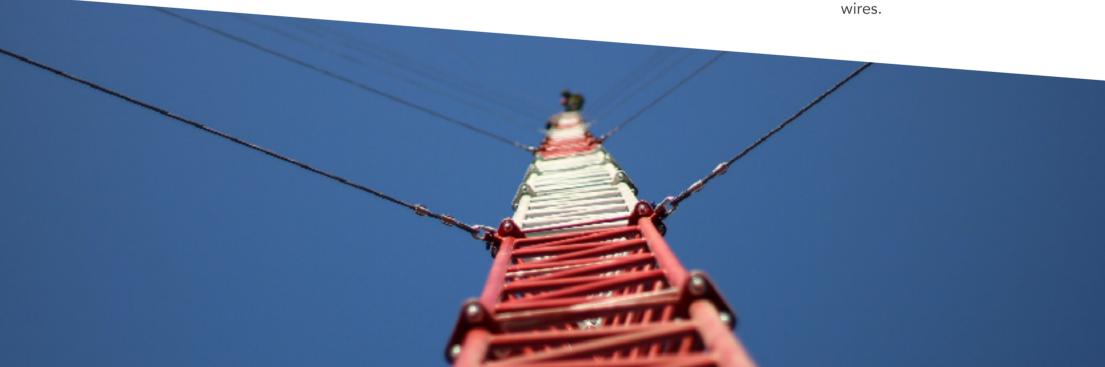

### 1. WIND MEASUREMENT CAMPAIGNS

XGEN provides turn-key wind measurement campaign solutions. We our own met masts which fully comply IEC 61400 - 12 as followed heights and types:

- 60m
- 80m
- 105m
- 135m

- XMAST Series Normal Condition Masts
- XMAST-H Series High-Ice Type Met Masts
- XMAST-HP Series High-Ice Plus Type Met Masts

Besides, we also provide different type of met masts for different climate conditions: We are not only supply the met mast itself but also all the required mechanical parts like booms, anchores, hardwares or guy .