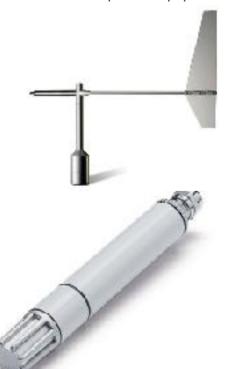

### 3. MEASUREMENT EQUIPMENTS

First step for a high quality wind measurement campaigns is to choose best measurement equipments. XGEN supplies all required sensors and data loggers for wind measurement campaigns. XGEN also supply after sale services such as free trainings to be sure that end user configures the measurement station well.

- Data Loggers
- Anemometers (Both cup and ultrasonic type)
- Windvanes

- Temperature & Humidity Sensors
- Pressure Sensors
- Data Cables
- Other Required Equipments