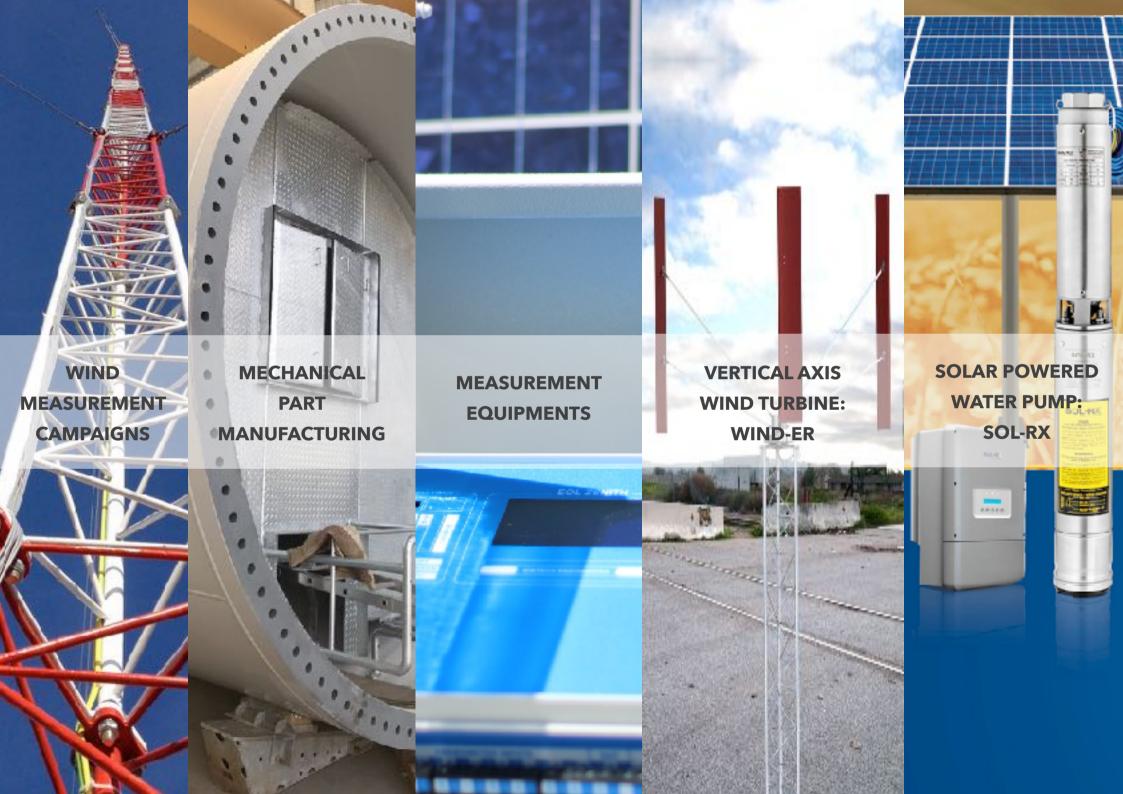

### 1. WIND MEASUREMENT CAMPAIGNS

XGEN provides turn-key wind measurement campaign solutions. We our own met masts which fully comply IEC 61400 - 12 as followed heights and types:

- 60m
- 80m
- 105m
- 135m

### 2. MECHANICAL PART MANUFACTURING

High-quality-required welded and machining parts are manufactured for the industrial applications mostly the wind, solar and defence industry, more specifically as followed:

### 3. MEASUREMENT EQUIPMENTS

First step for a high quality wind measurement campaigns is to choose best measurement equipments. XGEN supplies all required sensors and data loggers for wind measurement campaigns. XGEN also supply after sale services such as free trainings to be sure that end user configures the measurement station well.

## 4. VERTICAL AXIS WIND TURBINE: WIND-ER

WIND-ER is a scientifically studied vertical axis wind turbine, engineered to maximize useful energy production of wind power. Because of its specific design, WIND-ER provides the maximum energy yield for sites of 5m/s average wind speed.

## 5. SOLAR POWERED WATER PUMP: SOL-RX PUMP

SOL-RX Pump is a solar powered water pump. R&D process of the SOL-RX PUMP is completed by cooperation of XGEN & VANSAN and exported all over the world now! With SOL-RX Pumps, it is possible to supply water from the desired depth without any need of grid or diesel generator.