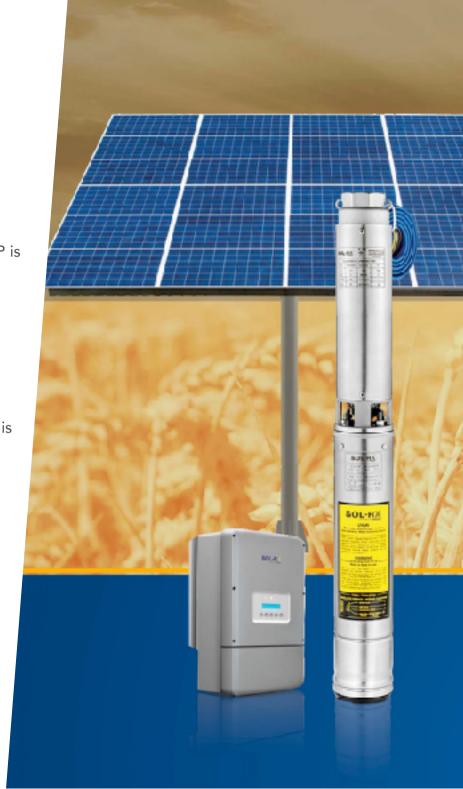

## 5. SOLAR POWERED WATER PUMP: SOL-RX PUMP

SOL-RX Pump is a solar powered water pump. R&D process of the SOL-RX PUMP is completed by cooperation of XGEN & VANSAN and exported all over the world now! With SOL-RX Pumps, it is possible to supply water from the desired depth without any need of grid or diesel generator.

With a capability of World's most reliable and cheapest energy sources solar, you can reduce your irrigation costs to zero and make your works easier. "All-InOne" is a SOL-RX concept that provides maximum energy from solar. With this concept, capital cost reduces and lifetime of the system gets longer.