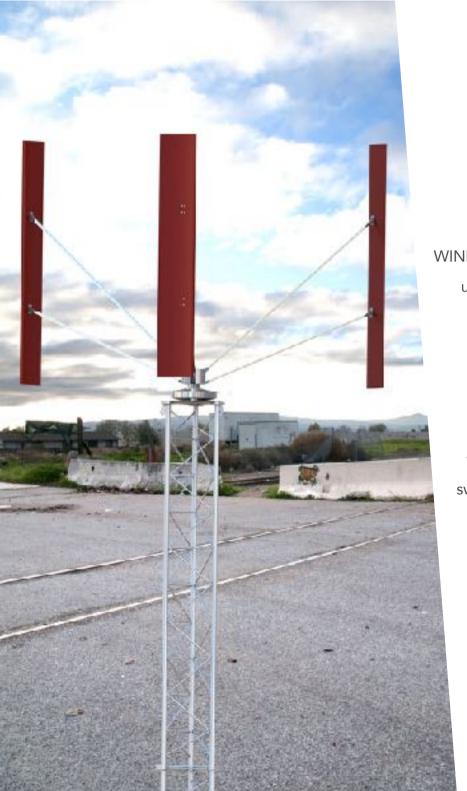

## 4. VERTICAL AXIS WIND TURBINE: WIND-ER

WIND-ER is a scientifically studied vertical axis wind turbine, engineered to maximize useful energy production of wind power. Because of its specific design, WIND-ER provides the maximum energy yield for sites of 5m/s average wind speed.

wind-er is a vertical axis wind turbine which converts kinetic energy of wind to clean electricity. wind-er has a power output of 0.5 kW and 1 kW with a swept area of 5,2 m² and it is suitable for the average electricity consumption of a family household. The small size of the wind-er helps for maximizing its aerodynamics performance.