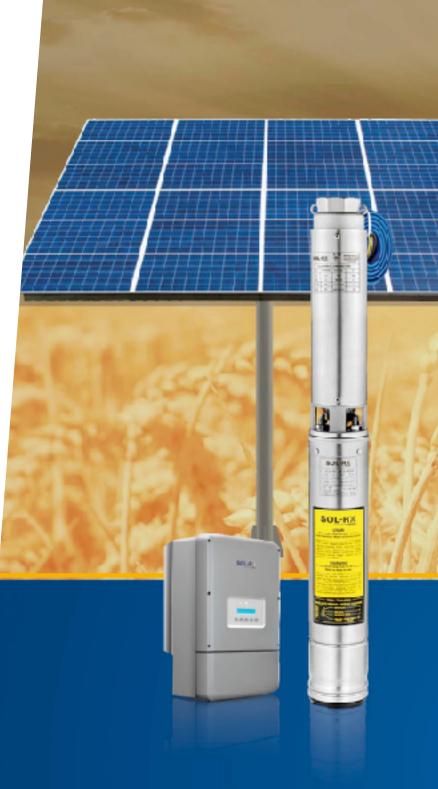

### 5. SOLAR POWERED WATER PUMP: SOL-RX PUMP

SOL-RX Pump is a solar powered water pump. R&D process of the SOL-RX PUMP is completed by cooperation of XGEN & VANSAN and exported all over the world now! With SOL-RX Pumps, it is possible to supply water from the desired depth without any need of grid or diesel generator.

With a capability of World's most reliable and cheapest energy sources solar, you can reduce your irrigation costs to zero and make your works easier. "All-InOne" is a SOL-RX concept that provides maximum energy from solar. With this concept, capital cost reduces and lifetime of the system gets longer.