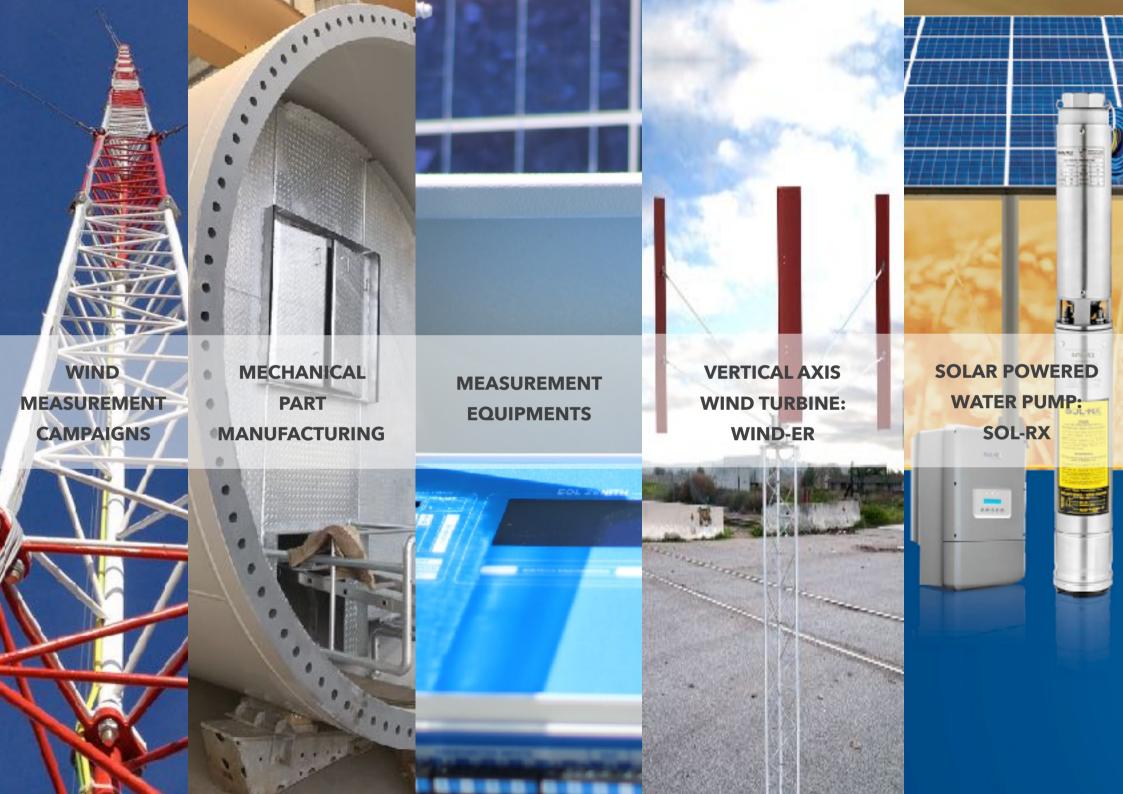

# XGEN ENERGY

www.xgen.com.tr

XGEN Energy is a new generation engineering company which provides services and products for wind and solar market since 2010.

XGEN Energy provides turn-key wind measurement campaigns include installation of met mast, commissioning of electronics, gathering valid measurement data, preventive maintenance and services. Wind measurement electronics and met mast itself are also provided by XGEN Energy. Besides, XGEN energy is a local component manufacturer for the facilities have high-quality requirements such as tower manufacturers, blade factories and nacelle producers.

XGEN is an EPC supplier company for solar power plant investors, furthermore, provides technical due-diligence services for independent consultant companies. In addition, XGEN manufactures solar mounting structures as project specific and supplies as ready to build.

Plus, two different R&D projects are realized by XGEN. First one is small scale vertical axis wind turbine; WIND-ER which provides power output at the low wind speed sites. The other R&D project is solar powered water pump, called SOL-RX Pump which is developed by cooperation of XGEN & VANSAN and available for the export countries only.

#### 1. WIND MEASUREMENT CAMPAIGNS

XGEN provides turn-key wind measurement campaign solutions. We our own met masts which fully comply IEC 61400 - 12 as followed heights and types:

- 60m
- 80m
- 105m
- 135m

### 2. MECHANICAL PART MANUFACTURING

High-quality-required welded and machining parts are manufactured for the industrial applications mostly the wind, solar and defence industry, more specifically as followed:

## 3. MEASUREMENT EQUIPMENTS

First step for a high quality wind measurement campaigns is to choose best measurement equipments. XGEN supplies all required sensors and data loggers for wind measurement campaigns. XGEN also supply after sale services such as free trainings to be sure that end user configures the measurement station well.

### 4. VERTICAL AXIS WIND TURBINE: WIND-ER

WIND-ER is a scientifically studied vertical axis wind turbine, engineered to maximize useful energy production of wind power. Because of its specific design, WIND-ER provides the maximum energy yield for sites of 5m/s average wind speed.

### 5. SOLAR POWERED WATER PUMP: SOL-RX PUMP

SOL-RX Pump is a solar powered water pump. R&D process of the SOL-RX PUMP is completed by cooperation of XGEN & VANSAN and exported all over the world now! With SOL-RX Pumps, it is possible to supply water from the desired depth without any need of grid or diesel generator.