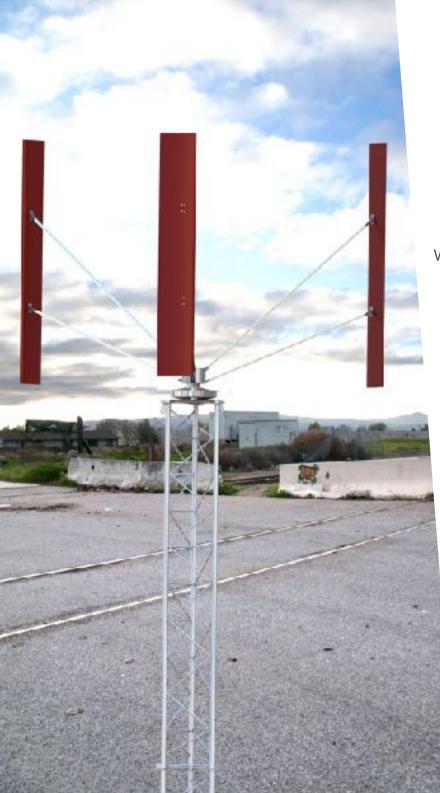

### 4. VERTICAL AXIS WIND TURBINE: WIND-ER

WIND-ER is a scientifically studied vertical axis wind turbine, engineered to maximize useful energy production of wind power. Because of its specific design, WIND-ER provides the maximum energy yield for sites of 5m/s average wind speed.

wind-er is a vertical axis wind turbine which converts kinetic energy of wind to clean electricity. wind-er has a power output of 0.5 kW and 1 kW with a swept area of 5,2 m<sup>2</sup> and it is suitable for the average electricity consumption of a family household. The small size of the wind-er helps for maximizing its aerodynamics performance.