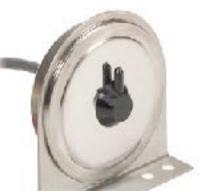

## 3. MEASUREMENT EQUIPMENTS

First step for a high quality wind measurement campaigns is to choose best measurement equipments. XGEN supplies all required sensors and data loggers for wind measurement campaigns. XGEN also supply after sale services such as free trainings to be sure that end user configures the measurement station well.

- Data Loggers
- Anemometers (Both cup and ultrasonic type)
- Windvanes

- Temperature & Humidity Sensors
- Pressure Sensors
- Data Cables
- Other Required Equipments