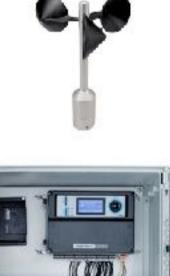

#### 1. WIND MEASUREMENT CAMPAIGNS

XGEN provides turn-key wind measurement campaign solutions. We our own met masts which fully comply IEC 61400 - 12 as followed heights and types:

- 60m
- 80m
- 105m
- 135m

- XMAST Series Normal Condition Masts
- XMAST-H Series High-Ice Type Met Masts
- XMAST-HP Series High-Ice Plus Type Met Masts

Besides, we also provide different type of met masts for different climate conditions: We are not only supply the met mast itself but also all the required mechanical parts like booms, anchores, hardwares or guy wires.

- Data Loggers
- Anemometers (Both cup and ultrasonic type)
- Windvanes

- Temperature & Humidity Sensors
- Pressure Sensors
- Data Cables
- Other Required Equipments